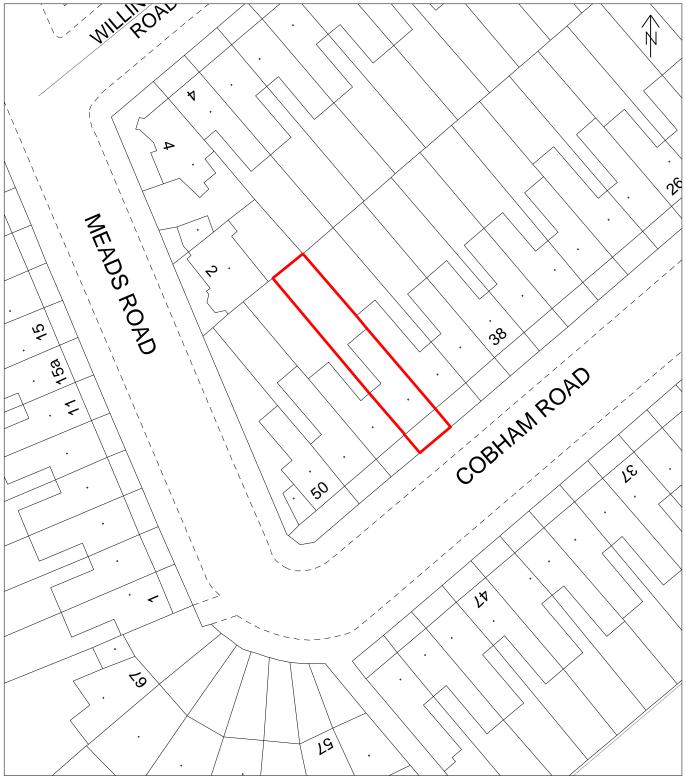

## Map referred to in the LONDON BOROUGH OF HARINGEY (44 COBHAM ROAD N22 6RP) COMPULSORY PURCHASE ORDER 2018

This product includes mapping data licenced from Ordnance Survey with the permission of the Controller of Her Majesty's Stationery Office Crown Copyright 2018 LBH. All rights reserved. Licence no. 100019199

Haringey Council STRATEGIC PROPERTY

FREEHOLD MX252693 - edged red

UPRN: 100021166319

Site Area (square metres): 161

Overlay: Property Terrier Scale 1:500

Plan produced by Sean Purcell on 08/11/2018

Drawing No. BVES A4 2917

This product includes mapping data licenced from Ordnance Survey with the permission of the Controller of Her Majesty's Stationery Office Crown Copyright 2019 LBH. All rights reserved. Licence no. 100019199