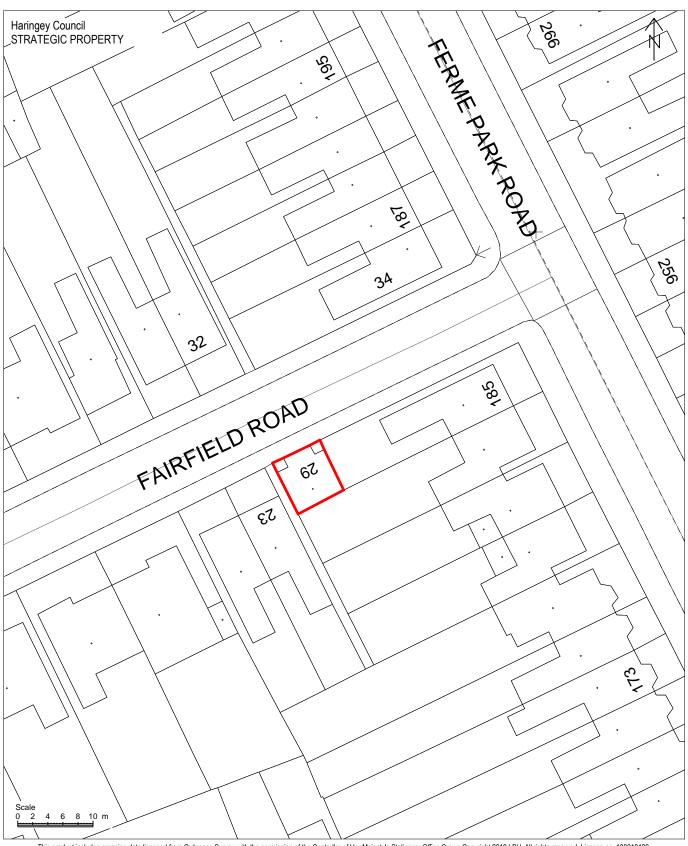

This product includes mapping data licenced from Ordnance Survey with the permission of the Controller of Her Majesty's Stationery Office Crown Copyright 2019 LBH. All rights reserved. Licence no. 100019199

29 Fairfield Road London N8 9HG

Overlay: Property Terrier

FREEHOLD NGL316199 - Edged red

Site Area (square meters): 51.5

Scale 1:500 Drawing No. BVES A4 2923